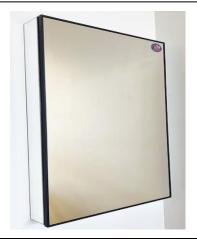

#### **MEDICINE CABINET**

MODEL#: MET 2140-1D (2) N

#### **METALIKA NARROW COLLECTION**

#### **FEATURES:**

- ONE 21X40" FULLY MIRRORED DOOR FRAMED IN ¼" WIDE METALIKA NARROW FINISH.
- FOUR ADJUSTABLE 3/8" THICK HIGH POLISHED GLASS SHELVES. BEHIND DOORS.
- INFINITELY ADJUSTABLE SHELVING WITH LOCKDOWN MECHANISM (NO HOLES IN CABINET).
- 165-DEGREE PROPRIETARY SOFT CLOSE HEAVY DUTY HINGES.
- MUST SPECIFY LEFT OR RIGHT HINGED DOOR.
- FULL GASKET BEHIND DOOR.
- HIGH RESOLUTION SILVER PLATE GLASS MIRRORS FRONT, BACK OF DOOR AND BACK WALL.
- BACK WALL MIRROR FULLY SEALED.
- PACKED IN FOUR WALL (FOLDED DOUBLE WALL) CORRUGATION.