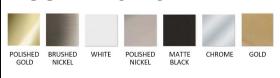

## **HOUSING FINISHES:**

- MIL SPEC ANODIZED MATTE ALUMINUM
- POWDER COAT WHITE ALUMINUM

#### **DOOR FINISHES:**

**OVERALL SIZE DIMENSION:** 21" WIDE X 40" HIGH X 6 5/8" DEEP

**ROUGH OPENING DIMENSION:** 20 3/8" WIDE X 39 3/8" HIGH X 5 1/2"

DEEP

**DOOR THICKNESS: 13/16"** 